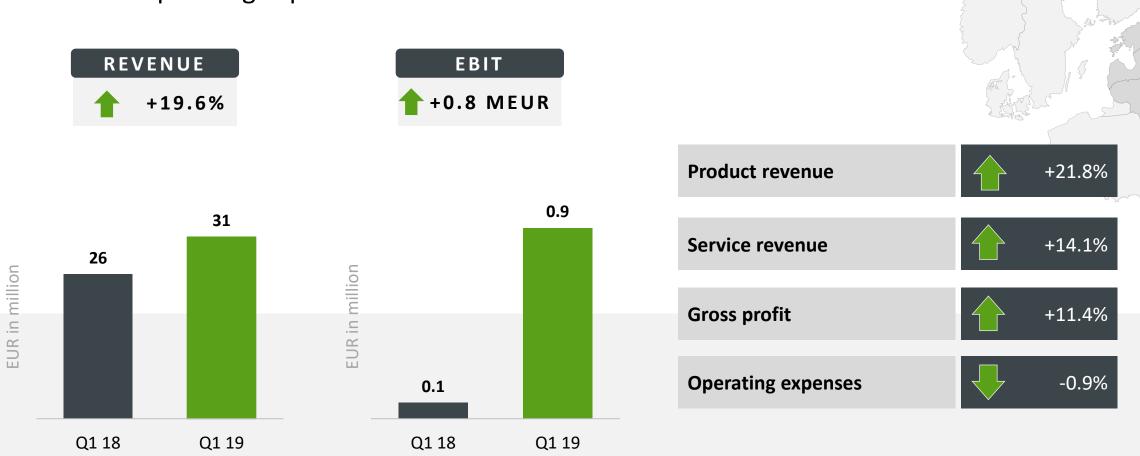

## Exceptionally high revenue growth across all markets, except Denmark Recruitment within services business drives increased operating expenses

- Revenue of NOK 9.1 billion (NOK 8.3 billion in Q1 2018)
  - Revenue growth of 9.6%
  - Strong in both products (+9.6%) and services (+9.4%)
  - Currency effect of -1.0% on revenue growth
- EBIT of NOK 116 million (NOK 123 million in Q1 2018)
  - Gross margin fell to 21.2% (22.0% in Q1 2018)
     based on large product deals
  - Total operating expenses grew by 6.3%
     based on increased headcount and personnel costs
- Operating cash flow of NOK -481 million (NOK -842 million in Q1 2018)