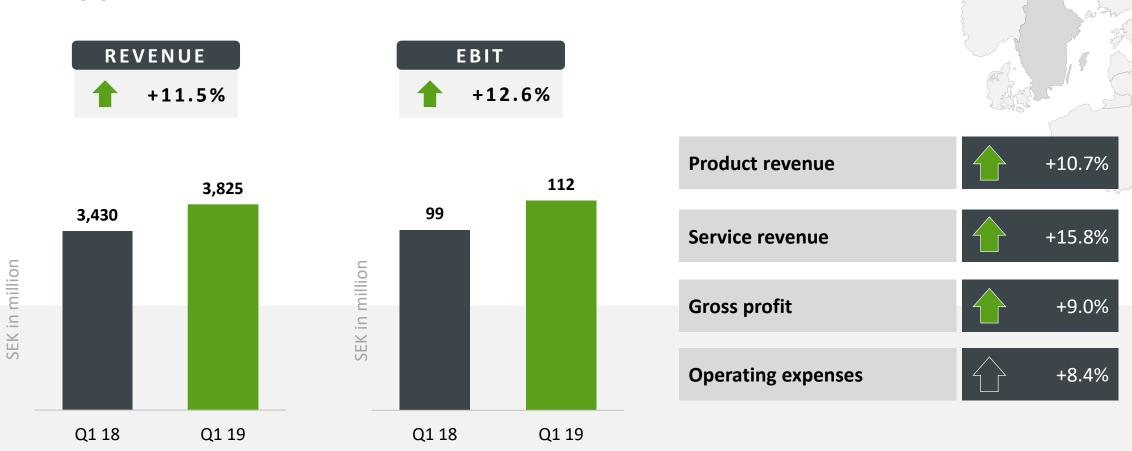

#### **Sweden**

Atea continues to capture market share and improve profitability. Strong growth within services business.

#### Financial performance actual – Segment

| NOK in million                            | Q1 18    | Q2 18    | Q3 18    | Q4 18    | Q1 19    |
|-------------------------------------------|----------|----------|----------|----------|----------|
| Norway                                    | 1,901.4  | 2,004.4  | 2,143.7  | 2,687.7  | 2,442.4  |
| Sweden                                    | 3,314.4  | 3,932.0  | 2,780.3  | 4,022.3  | 3,575.3  |
| Denmark                                   | 2,011.3  | 2,306.3  | 1,318.9  | 2,389.6  | 1,870.9  |
| Finland                                   | 873.9    | 637.9    | 644.1    | 733.4    | 980.5    |
| The Baltics                               | 252.2    | 256.1    | 252.6    | 389.9    | 305.0    |
| Group Shared Services                     | 1,253.5  | 1,311.8  | 1,401.0  | 1,529.5  | 1,551.9  |
| AppXite                                   | 4.7      | 3.7      | 3.9      | 4.7      | 5.6      |
| Eliminations                              | -1,271.4 | -1,353.4 | -1,446.2 | -1,584.9 | -1,592.3 |
| Operating revenues group total            | 8,340.1  | 9,098.6  | 7,098.4  | 10,172.3 | 9,139.4  |
| Norway                                    | 42.5     | 64.9     | 82.5     | 118.3    | 38.4     |
| Sweden                                    | 96.1     | 107.5    | 103.4    | 146.2    | 104.8    |
| Denmark                                   | -10.8    | -43.9    | -50.2    | 10.5     | -26.0    |
| Finland                                   | 11.3     | 10.4     | 9.2      | 28.2     | 11.8     |
| The Baltics                               | 0.7      | 3.4      | 7.9      | 15.7     | 8.7      |
| Group Shared Services                     | 8.7      | 9.6      | 11.2     | 11.6     | 6.2      |
| AppXite                                   | -4.3     | -5.1     | -7.9     | -5.8     | -3.7     |
| Operating profit before group cost (EBIT) | 144.2    | 146.9    | 156.2    | 324.7    | 140.2    |
| Group cost                                | -21.5    | -20.0    | -24.2    | -16.0    | -24.3    |
| Operating profit (EBIT)                   | 122.7    | 126.9    | 131.9    | 308.7    | 115.9    |
| Financial income                          | 1.5      | 2.5      | 2.9      | 3.4      | 2.4      |
| Financial expenses                        | 12.9     | 20.0     | 15.1     | 18.5     | 19.7     |
| Net finance                               | -11.4    | -17.5    | -12.2    | -15.1    | -17.3    |
| Profit before taxes (EBT)                 | 111.3    | 109.4    | 119.8    | 293.6    | 98.6     |
| Tax                                       | 24.3     | 25.4     | 28.1     | 89.5     | 19.1     |
| Profit for the period                     | 87.0     | 84.0     | 91.7     | 204.2    | 79.4     |