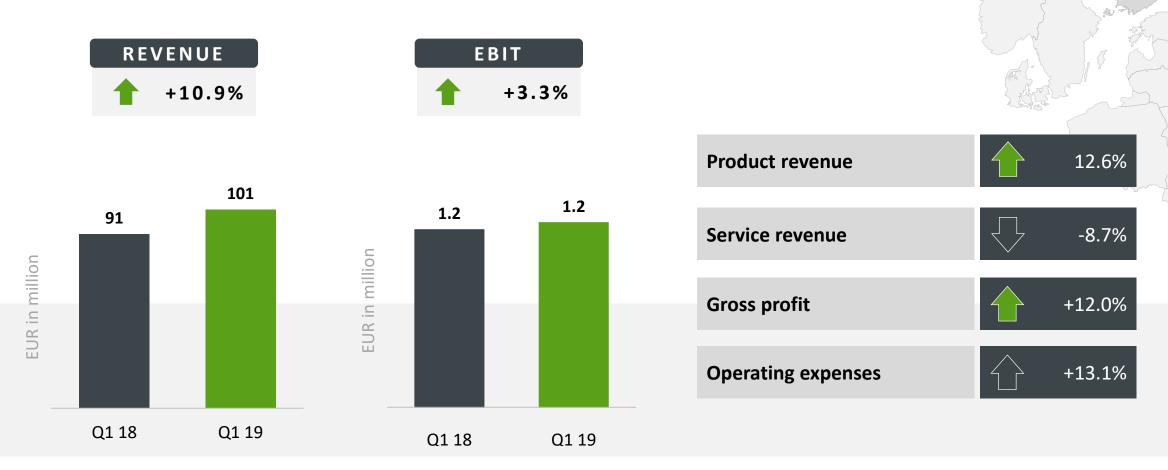

#### **Baltics**

EBIT growth driven by strong sales across all product lines, and lower operating expenses

#### Financial performance actual – Segment

| NOK in million                            | Q1 18    | Q2 18    | Q3 18    | Q4 18    | Q1 19    |
|-------------------------------------------|----------|----------|----------|----------|----------|
| Norway                                    | 1,901.4  | 2,004.4  | 2,143.7  | 2,687.7  | 2,442.4  |
| Sweden                                    | 3,314.4  | 3,932.0  | 2,780.3  | 4,022.3  | 3,575.3  |
| Denmark                                   | 2,011.3  | 2,306.3  | 1,318.9  | 2,389.6  | 1,870.9  |
| Finland                                   | 873.9    | 637.9    | 644.1    | 733.4    | 980.5    |
| The Baltics                               | 252.2    | 256.1    | 252.6    | 389.9    | 305.0    |
| Group Shared Services                     | 1,253.5  | 1,311.8  | 1,401.0  | 1,529.5  | 1,551.9  |
| AppXite                                   | 4.7      | 3.7      | 3.9      | 4.7      | 5.6      |
| Eliminations                              | -1,271.4 | -1,353.4 | -1,446.2 | -1,584.9 | -1,592.3 |
| Operating revenues group total            | 8,340.1  | 9,098.6  | 7,098.4  | 10,172.3 | 9,139.4  |
| Norway                                    | 42.5     | 64.9     | 82.5     | 118.3    | 38.4     |
| Sweden                                    | 96.1     | 107.5    | 103.4    | 146.2    | 104.8    |
| Denmark                                   | -10.8    | -43.9    | -50.2    | 10.5     | -26.0    |
| Finland                                   | 11.3     | 10.4     | 9.2      | 28.2     | 11.8     |
| The Baltics                               | 0.7      | 3.4      | 7.9      | 15.7     | 8.7      |
| Group Shared Services                     | 8.7      | 9.6      | 11.2     | 11.6     | 6.2      |
| AppXite                                   | -4.3     | -5.1     | -7.9     | -5.8     | -3.7     |
| Operating profit before group cost (EBIT) | 144.2    | 146.9    | 156.2    | 324.7    | 140.2    |
| Group cost                                | -21.5    | -20.0    | -24.2    | -16.0    | -24.3    |
| Operating profit (EBIT)                   | 122.7    | 126.9    | 131.9    | 308.7    | 115.9    |
| Financial income                          | 1.5      | 2.5      | 2.9      | 3.4      | 2.4      |
| Financial expenses                        | 12.9     | 20.0     | 15.1     | 18.5     | 19.7     |
| Net finance                               | -11.4    | -17.5    | -12.2    | -15.1    | -17.3    |
| Profit before taxes (EBT)                 | 111.3    | 109.4    | 119.8    | 293.6    | 98.6     |
| Tax                                       | 24.3     | 25.4     | 28.1     | 89.5     | 19.1     |
| Profit for the period                     | 87.0     | 84.0     | 91.7     | 204.2    | 79.4     |