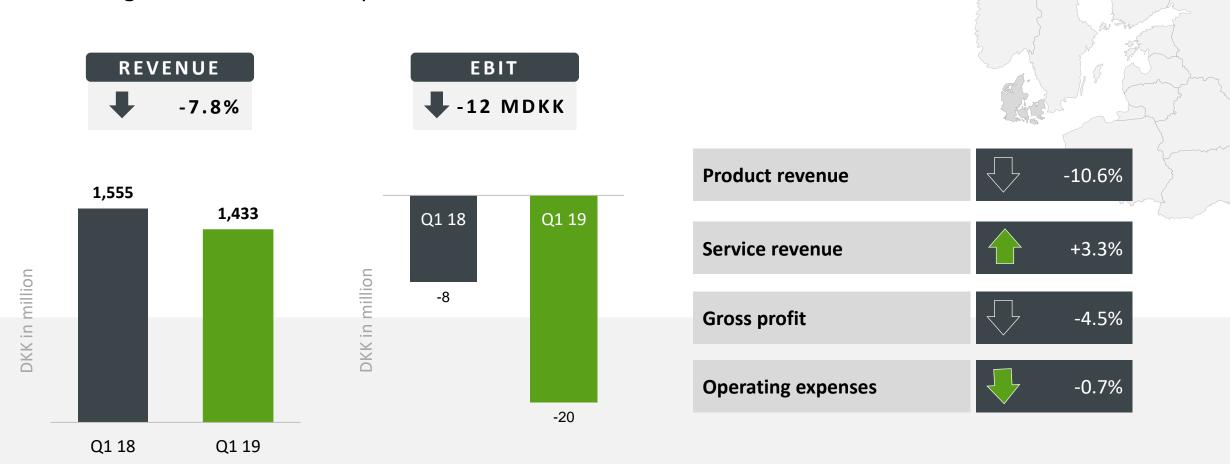

#### **Denmark**

EBIT falls from last year, but at a lower rate than in Q3 - Q4 2018, with stronger demand from the private sector.

#### Financial performance actual – Segment

| NOK in million                            | Q1 18    | Q2 18    | Q3 18    | Q4 18    | Q1 19    |
|-------------------------------------------|----------|----------|----------|----------|----------|
| Norway                                    | 1,901.4  | 2,004.4  | 2,143.7  | 2,687.7  | 2,442.4  |
| Sweden                                    | 3,314.4  | 3,932.0  | 2,780.3  | 4,022.3  | 3,575.3  |
| Denmark                                   | 2,011.3  | 2,306.3  | 1,318.9  | 2,389.6  | 1,870.9  |
| Finland                                   | 873.9    | 637.9    | 644.1    | 733.4    | 980.5    |
| The Baltics                               | 252.2    | 256.1    | 252.6    | 389.9    | 305.0    |
| Group Shared Services                     | 1,253.5  | 1,311.8  | 1,401.0  | 1,529.5  | 1,551.9  |
| AppXite                                   | 4.7      | 3.7      | 3.9      | 4.7      | 5.6      |
| Eliminations                              | -1,271.4 | -1,353.4 | -1,446.2 | -1,584.9 | -1,592.3 |
| Operating revenues group total            | 8,340.1  | 9,098.6  | 7,098.4  | 10,172.3 | 9,139.4  |
| Norway                                    | 42.5     | 64.9     | 82.5     | 118.3    | 38.4     |
| Sweden                                    | 96.1     | 107.5    | 103.4    | 146.2    | 104.8    |
| Denmark                                   | -10.8    | -43.9    | -50.2    | 10.5     | -26.0    |
| Finland                                   | 11.3     | 10.4     | 9.2      | 28.2     | 11.8     |
| The Baltics                               | 0.7      | 3.4      | 7.9      | 15.7     | 8.7      |
| Group Shared Services                     | 8.7      | 9.6      | 11.2     | 11.6     | 6.2      |
| AppXite                                   | -4.3     | -5.1     | -7.9     | -5.8     | -3.7     |
| Operating profit before group cost (EBIT) | 144.2    | 146.9    | 156.2    | 324.7    | 140.2    |
| Group cost                                | -21.5    | -20.0    | -24.2    | -16.0    | -24.3    |
| Operating profit (EBIT)                   | 122.7    | 126.9    | 131.9    | 308.7    | 115.9    |
| Financial income                          | 1.5      | 2.5      | 2.9      | 3.4      | 2.4      |
| Financial expenses                        | 12.9     | 20.0     | 15.1     | 18.5     | 19.7     |
| Net finance                               | -11.4    | -17.5    | -12.2    | -15.1    | -17.3    |
| Profit before taxes (EBT)                 | 111.3    | 109.4    | 119.8    | 293.6    | 98.6     |
| Tax                                       | 24.3     | 25.4     | 28.1     | 89.5     | 19.1     |
| Profit for the period                     | 87.0     | 84.0     | 91.7     | 204.2    | 79.4     |

#### **Income statement actual – Denmark (DKK million)**

| Q1 18<br>835.7<br>405.0<br>1,240.7<br>314.3 | Q2 18<br>806.0<br>612.5<br>1,418.5<br>378.5                                                           | Q3 18<br>572.8<br>150.9<br><b>723.6</b>                                                                                                                                                                                                                                                                   | Q4 18<br>959.3<br>500.5<br>1,459.8                                                                                                                                                                                                                                                                                                                                                                                                                                                                                                                                                                                                    | Q1 19<br>804.5<br>304.1<br>1,108.6                                                                                                                                                                                                                                                                                                                                                                                                                                                                                                                                                                                                                                                                                                                                                                                                          |
|---------------------------------------------|-------------------------------------------------------------------------------------------------------|-----------------------------------------------------------------------------------------------------------------------------------------------------------------------------------------------------------------------------------------------------------------------------------------------------------|---------------------------------------------------------------------------------------------------------------------------------------------------------------------------------------------------------------------------------------------------------------------------------------------------------------------------------------------------------------------------------------------------------------------------------------------------------------------------------------------------------------------------------------------------------------------------------------------------------------------------------------|---------------------------------------------------------------------------------------------------------------------------------------------------------------------------------------------------------------------------------------------------------------------------------------------------------------------------------------------------------------------------------------------------------------------------------------------------------------------------------------------------------------------------------------------------------------------------------------------------------------------------------------------------------------------------------------------------------------------------------------------------------------------------------------------------------------------------------------------|
| 405.0<br>1,240.7<br>314.3                   | 612.5<br><b>1,418.5</b>                                                                               | 150.9<br><b>723.6</b>                                                                                                                                                                                                                                                                                     | 500.5                                                                                                                                                                                                                                                                                                                                                                                                                                                                                                                                                                                                                                 | 304.1                                                                                                                                                                                                                                                                                                                                                                                                                                                                                                                                                                                                                                                                                                                                                                                                                                       |
| 1,240.7<br>314.3                            | 1,418.5                                                                                               | 723.6                                                                                                                                                                                                                                                                                                     |                                                                                                                                                                                                                                                                                                                                                                                                                                                                                                                                                                                                                                       |                                                                                                                                                                                                                                                                                                                                                                                                                                                                                                                                                                                                                                                                                                                                                                                                                                             |
| 314.3                                       | •                                                                                                     |                                                                                                                                                                                                                                                                                                           | 1,459.8                                                                                                                                                                                                                                                                                                                                                                                                                                                                                                                                                                                                                               | 1,108.6                                                                                                                                                                                                                                                                                                                                                                                                                                                                                                                                                                                                                                                                                                                                                                                                                                     |
|                                             | 378.5                                                                                                 |                                                                                                                                                                                                                                                                                                           |                                                                                                                                                                                                                                                                                                                                                                                                                                                                                                                                                                                                                                       |                                                                                                                                                                                                                                                                                                                                                                                                                                                                                                                                                                                                                                                                                                                                                                                                                                             |
| 0.0                                         |                                                                                                       | 304.1                                                                                                                                                                                                                                                                                                     | 392.1                                                                                                                                                                                                                                                                                                                                                                                                                                                                                                                                                                                                                                 | 324.7                                                                                                                                                                                                                                                                                                                                                                                                                                                                                                                                                                                                                                                                                                                                                                                                                                       |
| 0.0                                         | 0.0                                                                                                   | 0.0                                                                                                                                                                                                                                                                                                       | 0.0                                                                                                                                                                                                                                                                                                                                                                                                                                                                                                                                                                                                                                   | 0.0                                                                                                                                                                                                                                                                                                                                                                                                                                                                                                                                                                                                                                                                                                                                                                                                                                         |
| 1,555.0                                     | 1,797.0                                                                                               | 1,027.7                                                                                                                                                                                                                                                                                                   | 1,851.9                                                                                                                                                                                                                                                                                                                                                                                                                                                                                                                                                                                                                               | 1,433.3                                                                                                                                                                                                                                                                                                                                                                                                                                                                                                                                                                                                                                                                                                                                                                                                                                     |
| 310.1                                       | 326.9                                                                                                 | 262.2                                                                                                                                                                                                                                                                                                     | 340.0                                                                                                                                                                                                                                                                                                                                                                                                                                                                                                                                                                                                                                 | 296.3                                                                                                                                                                                                                                                                                                                                                                                                                                                                                                                                                                                                                                                                                                                                                                                                                                       |
| 8.7%                                        | 7.3%                                                                                                  | 11.3%                                                                                                                                                                                                                                                                                                     | 8.4%                                                                                                                                                                                                                                                                                                                                                                                                                                                                                                                                                                                                                                  | 9.4%                                                                                                                                                                                                                                                                                                                                                                                                                                                                                                                                                                                                                                                                                                                                                                                                                                        |
| 64.2%                                       | 59.0%                                                                                                 | 59.4%                                                                                                                                                                                                                                                                                                     | 55.6%                                                                                                                                                                                                                                                                                                                                                                                                                                                                                                                                                                                                                                 | 59.2%                                                                                                                                                                                                                                                                                                                                                                                                                                                                                                                                                                                                                                                                                                                                                                                                                                       |
| 19.9%                                       | 18.2%                                                                                                 | 25.5%                                                                                                                                                                                                                                                                                                     | 18.4%                                                                                                                                                                                                                                                                                                                                                                                                                                                                                                                                                                                                                                 | 20.7%                                                                                                                                                                                                                                                                                                                                                                                                                                                                                                                                                                                                                                                                                                                                                                                                                                       |
| 235.8                                       | 261.6                                                                                                 | 212.3                                                                                                                                                                                                                                                                                                     | 245.8                                                                                                                                                                                                                                                                                                                                                                                                                                                                                                                                                                                                                                 | 238.5                                                                                                                                                                                                                                                                                                                                                                                                                                                                                                                                                                                                                                                                                                                                                                                                                                       |
| 46.0                                        | 62.5                                                                                                  | 54.8                                                                                                                                                                                                                                                                                                      | 53.0                                                                                                                                                                                                                                                                                                                                                                                                                                                                                                                                                                                                                                  | 37.8                                                                                                                                                                                                                                                                                                                                                                                                                                                                                                                                                                                                                                                                                                                                                                                                                                        |
| 28.4                                        | 2.9                                                                                                   | -4.9                                                                                                                                                                                                                                                                                                      | 41.2                                                                                                                                                                                                                                                                                                                                                                                                                                                                                                                                                                                                                                  | 20.0                                                                                                                                                                                                                                                                                                                                                                                                                                                                                                                                                                                                                                                                                                                                                                                                                                        |
| 1.8%                                        | 0.2%                                                                                                  | -0.5%                                                                                                                                                                                                                                                                                                     | 2.2%                                                                                                                                                                                                                                                                                                                                                                                                                                                                                                                                                                                                                                  | 1.4%                                                                                                                                                                                                                                                                                                                                                                                                                                                                                                                                                                                                                                                                                                                                                                                                                                        |
| 0.0                                         | 0.0                                                                                                   | 0.0                                                                                                                                                                                                                                                                                                       | 0.0                                                                                                                                                                                                                                                                                                                                                                                                                                                                                                                                                                                                                                   | 0.0                                                                                                                                                                                                                                                                                                                                                                                                                                                                                                                                                                                                                                                                                                                                                                                                                                         |
| 1.3                                         | 2.3                                                                                                   | 2.0                                                                                                                                                                                                                                                                                                       | 1.8                                                                                                                                                                                                                                                                                                                                                                                                                                                                                                                                                                                                                                   | 1.7                                                                                                                                                                                                                                                                                                                                                                                                                                                                                                                                                                                                                                                                                                                                                                                                                                         |
| 27.1                                        | 0.5                                                                                                   | -6.9                                                                                                                                                                                                                                                                                                      | 39.4                                                                                                                                                                                                                                                                                                                                                                                                                                                                                                                                                                                                                                  | 18.3                                                                                                                                                                                                                                                                                                                                                                                                                                                                                                                                                                                                                                                                                                                                                                                                                                        |
| 31.0                                        | 30.2                                                                                                  | 27.8                                                                                                                                                                                                                                                                                                      | 26.8                                                                                                                                                                                                                                                                                                                                                                                                                                                                                                                                                                                                                                  | 38.2                                                                                                                                                                                                                                                                                                                                                                                                                                                                                                                                                                                                                                                                                                                                                                                                                                        |
| 4.4                                         | 4.4                                                                                                   | 4.4                                                                                                                                                                                                                                                                                                       | 4.4                                                                                                                                                                                                                                                                                                                                                                                                                                                                                                                                                                                                                                   | 0.0                                                                                                                                                                                                                                                                                                                                                                                                                                                                                                                                                                                                                                                                                                                                                                                                                                         |
| -8.3                                        | -34.1                                                                                                 | -39.0                                                                                                                                                                                                                                                                                                     | 8.2                                                                                                                                                                                                                                                                                                                                                                                                                                                                                                                                                                                                                                   | -19.9                                                                                                                                                                                                                                                                                                                                                                                                                                                                                                                                                                                                                                                                                                                                                                                                                                       |
|                                             | 310.1<br>8.7%<br>64.2%<br>19.9%<br>235.8<br>46.0<br>28.4<br>1.8%<br>0.0<br>1.3<br>27.1<br>31.0<br>4.4 | 0.0     0.0       1,555.0     1,797.0       310.1     326.9       8.7%     7.3%       64.2%     59.0%       19.9%     18.2%       235.8     261.6       46.0     62.5       28.4     2.9       1.8%     0.2%       0.0     0.0       1.3     2.3       27.1     0.5       31.0     30.2       4.4     4.4 | 0.0         0.0         0.0           1,555.0         1,797.0         1,027.7           310.1         326.9         262.2           8.7%         7.3%         11.3%           64.2%         59.0%         59.4%           19.9%         18.2%         25.5%           235.8         261.6         212.3           46.0         62.5         54.8           28.4         2.9         -4.9           1.8%         0.2%         -0.5%           0.0         0.0         0.0           1.3         2.3         2.0           27.1         0.5         -6.9           31.0         30.2         27.8           4.4         4.4         4.4 | 0.0         0.0         0.0         0.0           1,555.0         1,797.0         1,027.7         1,851.9           310.1         326.9         262.2         340.0           8.7%         7.3%         11.3%         8.4%           64.2%         59.0%         59.4%         55.6%           19.9%         18.2%         25.5%         18.4%           235.8         261.6         212.3         245.8           46.0         62.5         54.8         53.0           28.4         2.9         -4.9         41.2           1.8%         0.2%         -0.5%         2.2%           0.0         0.0         0.0         0.0           1.3         2.3         2.0         1.8           27.1         0.5         -6.9         39.4           31.0         30.2         27.8         26.8           4.4         4.4         4.4         4.4 |

#### **Income statement actual – Denmark (NOK million)**

| NOK in million                          | Q1 18   | Q2 18   | Q3 18   | Q4 18   | Q1 19   |
|-----------------------------------------|---------|---------|---------|---------|---------|
| Hardware revenue                        | 1,080.9 | 1,033.6 | 735.3   | 1,237.8 | 1,050.1 |
| Software revenue                        | 523.9   | 786.8   | 193.0   | 645.8   | 397.0   |
| Products revenue                        | 1,604.9 | 1,820.4 | 928.4   | 1,883.6 | 1,447.1 |
| Total services revenue                  | 406.5   | 485.8   | 390.6   | 506.0   | 423.8   |
| Other income                            | 0.0     | 0.0     | 0.0     | 0.0     | 0.0     |
| Revenue                                 | 2,011.3 | 2,306.3 | 1,318.9 | 2,389.6 | 1,870.9 |
| Margin                                  | 401.2   | 419.5   | 336.7   | 438.8   | 386.8   |
| Product margin (%)                      | 8.7%    | 7.3%    | 11.3%   | 8.4%    | 9.4%    |
| Total services margin (%)               | 64.2%   | 58.9%   | 59.4%   | 55.6%   | 59.2%   |
| Total products and services margin (%)  | 19.9%   | 18.2%   | 25.5%   | 18.4%   | 20.7%   |
| Personnel costs                         | 305.0   | 335.7   | 272.6   | 317.3   | 311.4   |
| Other operating expenses                | 59.5    | 80.2    | 70.5    | 68.4    | 49.3    |
| EBITDA (adjusted)                       | 36.7    | 3.6     | -6.3    | 53.1    | 26.1    |
| EBITDA (adjusted) (%)                   | 1.8%    | 0.2%    | -0.5%   | 2.2%    | 1.4%    |
| Expenses/income related to acquisitions | 0.0     | 0.0     | 0.0     | 0.0     | 0.0     |
| Share based compensation                | 1.7     | 3.0     | 2.5     | 2.3     | 2.2     |
| EBITDA                                  | 35.0    | 0.6     | -8.9    | 50.8    | 23.9    |
| Depreciation                            | 40.1    | 38.8    | 35.7    | 34.6    | 49.9    |
| Amortization related to acquisitions    | 5.7     | 5.6     | 5.6     | 5.7     | 0.0     |
| Operating profit (EBIT)                 | -10.8   | -43.9   | -50.2   | 10.5    | -26.0   |
|                                         |         |         |         |         |         |