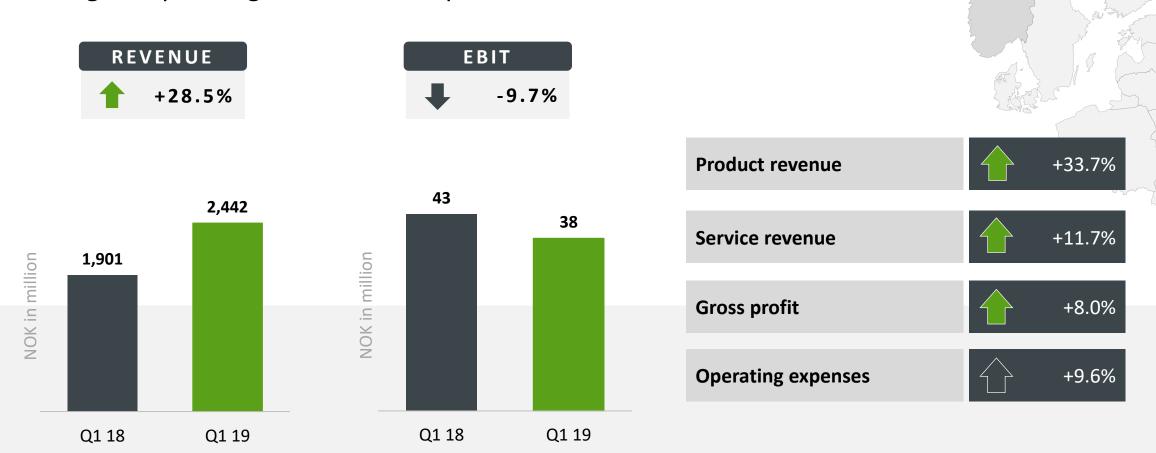

#### **Norway**

Exceptional revenue growth was offset by lower products margin and higher operating costs to develop services business

#### Financial performance actual – Segment

| NOK in million                            | Q1 18    | Q2 18    | Q3 18    | Q4 18    | Q1 19    |
|-------------------------------------------|----------|----------|----------|----------|----------|
| Norway                                    | 1,901.4  | 2,004.4  | 2,143.7  | 2,687.7  | 2,442.4  |
| Sweden                                    | 3,314.4  | 3,932.0  | 2,780.3  | 4,022.3  | 3,575.3  |
| Denmark                                   | 2,011.3  | 2,306.3  | 1,318.9  | 2,389.6  | 1,870.9  |
| Finland                                   | 873.9    | 637.9    | 644.1    | 733.4    | 980.5    |
| The Baltics                               | 252.2    | 256.1    | 252.6    | 389.9    | 305.0    |
| Group Shared Services                     | 1,253.5  | 1,311.8  | 1,401.0  | 1,529.5  | 1,551.9  |
| AppXite                                   | 4.7      | 3.7      | 3.9      | 4.7      | 5.6      |
| Eliminations                              | -1,271.4 | -1,353.4 | -1,446.2 | -1,584.9 | -1,592.3 |
| Operating revenues group total            | 8,340.1  | 9,098.6  | 7,098.4  | 10,172.3 | 9,139.4  |
| Norway                                    | 42.5     | 64.9     | 82.5     | 118.3    | 38.4     |
| Sweden                                    | 96.1     | 107.5    | 103.4    | 146.2    | 104.8    |
| Denmark                                   | -10.8    | -43.9    | -50.2    | 10.5     | -26.0    |
| Finland                                   | 11.3     | 10.4     | 9.2      | 28.2     | 11.8     |
| The Baltics                               | 0.7      | 3.4      | 7.9      | 15.7     | 8.7      |
| Group Shared Services                     | 8.7      | 9.6      | 11.2     | 11.6     | 6.2      |
| AppXite                                   | -4.3     | -5.1     | -7.9     | -5.8     | -3.7     |
| Operating profit before group cost (EBIT) | 144.2    | 146.9    | 156.2    | 324.7    | 140.2    |
| Group cost                                | -21.5    | -20.0    | -24.2    | -16.0    | -24.3    |
| Operating profit (EBIT)                   | 122.7    | 126.9    | 131.9    | 308.7    | 115.9    |
| Financial income                          | 1.5      | 2.5      | 2.9      | 3.4      | 2.4      |
| Financial expenses                        | 12.9     | 20.0     | 15.1     | 18.5     | 19.7     |
| Net finance                               | -11.4    | -17.5    | -12.2    | -15.1    | -17.3    |
| Profit before taxes (EBT)                 | 111.3    | 109.4    | 119.8    | 293.6    | 98.6     |
| Tax                                       | 24.3     | 25.4     | 28.1     | 89.5     | 19.1     |
| Profit for the period                     | 87.0     | 84.0     | 91.7     | 204.2    | 79.4     |