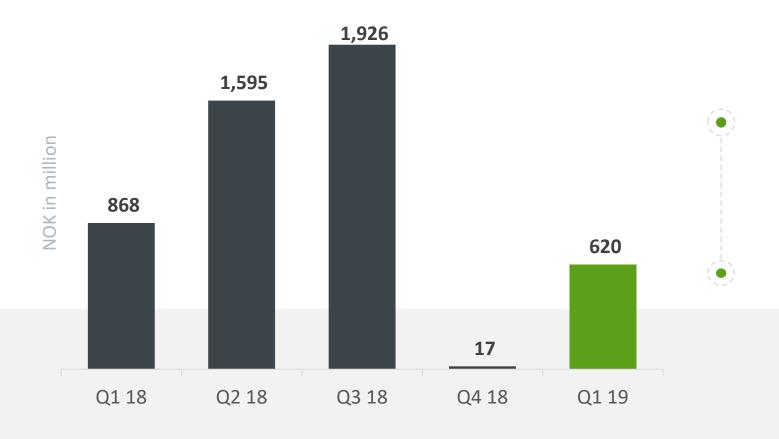

#### Net debt

Net debt of NOK 620 million at end-Q1 2019 (Net Debt / EBITDA of 0.56\*) Cash flow from operations of NOK -481 million during Q1 2019

Cash flow is highly concentrated in Q4 based on fluctuations in working capital balance throughout year

Securitization program implemented from end-2018 to offset working capital movements, and stabilize net debt throughout year

<sup>\*</sup> Net debt and EBITDA as defined in Atea's loan covenants. Net debt consists of interest-bearing liabilities, less cash. Net debt excludes ROU leases recognized as liabilities due to adoption of IFRS 16 (e.g., facilities rental). EBITDA for last four quarters, adjusted for acquisitions.