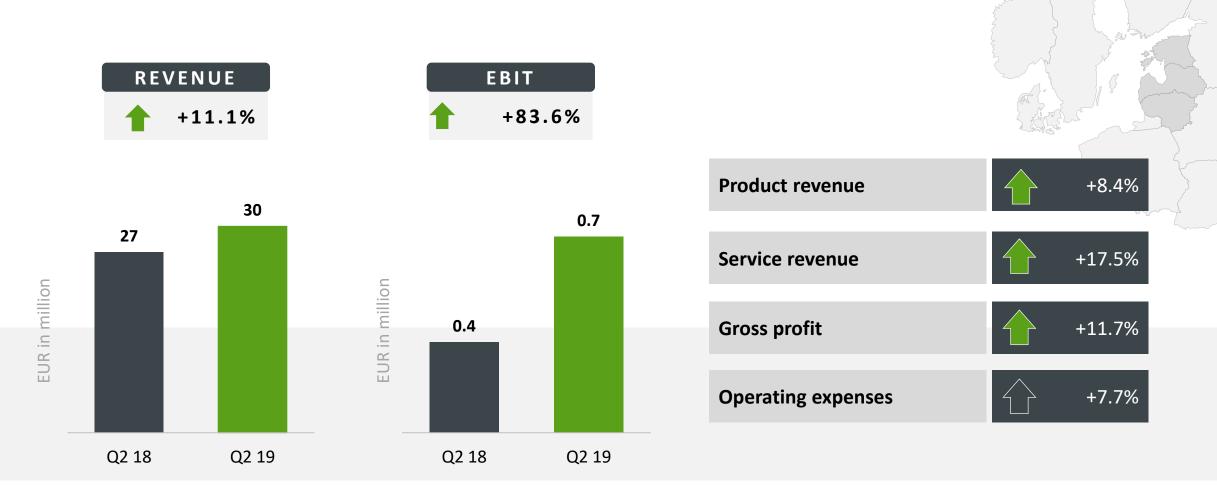

#### **Finland**

Rapid growth in revenue and EBIT, based on higher sales of products

#### Highlights – Q2 2019

Higher revenue and EBIT across all markets, driven by rapid growth in software sales and lower operating expenses

- Revenue of NOK 9.5 billion (NOK 9.1 billion in Q2 2018)
  - Revenue growth of 4.3%
  - Software sales grow by 18.4%
- EBIT of NOK 145 million (NOK 126 million in Q2 2018)
  - EBIT growth of 14.3%
  - Based on higher revenue and lower operating expense compared with last year
- Operating cash flow of NOK 873 million
  - Net debt of MNOK 289 at the end of Q2