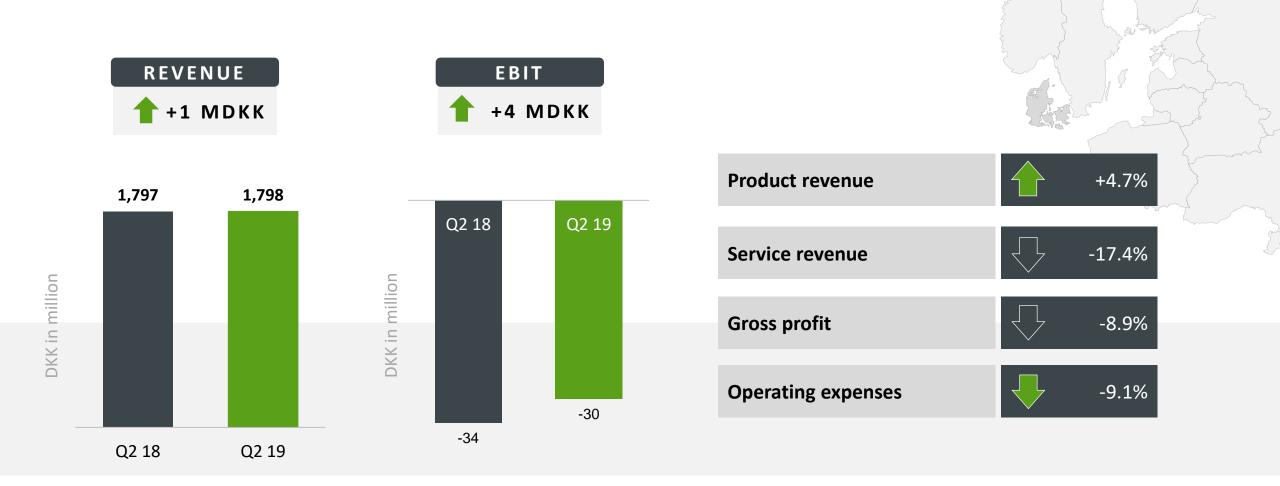

#### **Denmark**

EBIT improves from last year, as revenue recovers and opex falls