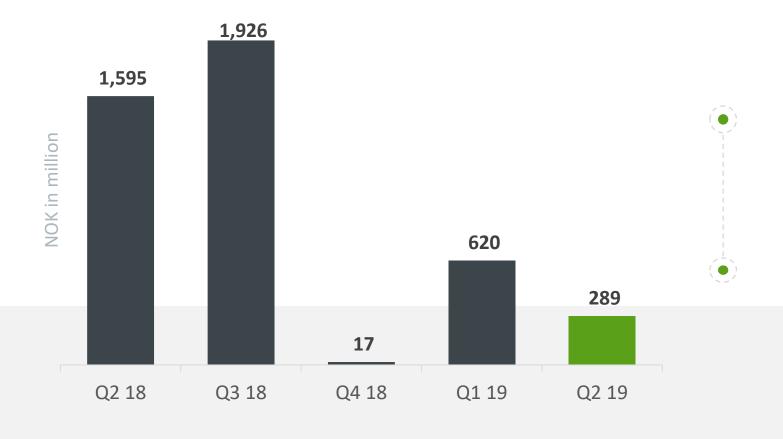

#### Net debt

Net debt of NOK -289 million at the end of Q2 2019 (Net Debt / EBITDA of 0.25\*) Cash flow from operations of NOK 873 million during Q2 2019

Cash flow is highly concentrated in Q4 based on seasonal fluctuations in working capital balance throughout year

Securitization program implemented from end-2018 to offset working capital movements, and stabilize net debt

<sup>\*</sup> Net debt and EBITDA as defined in Atea's loan covenants. Net debt consists of interest-bearing liabilities, less cash. Net debt excludes ROU leases recognized as liabilities due to adoption of IFRS 16 (e.g., facilities rental). EBITDA for last four quarters, adjusted for acquisitions.

#### **Summary – Q2 2019**

Revenue of NOK 9.5 billion, up 4.3%

Cash flow from operations of NOK 873 million (NOK -302 million in Q2 2018)

EBIT of NOK 145 million, up 14.3%

Net debt of NOK 289 million (0.25 x EBITDA\*)