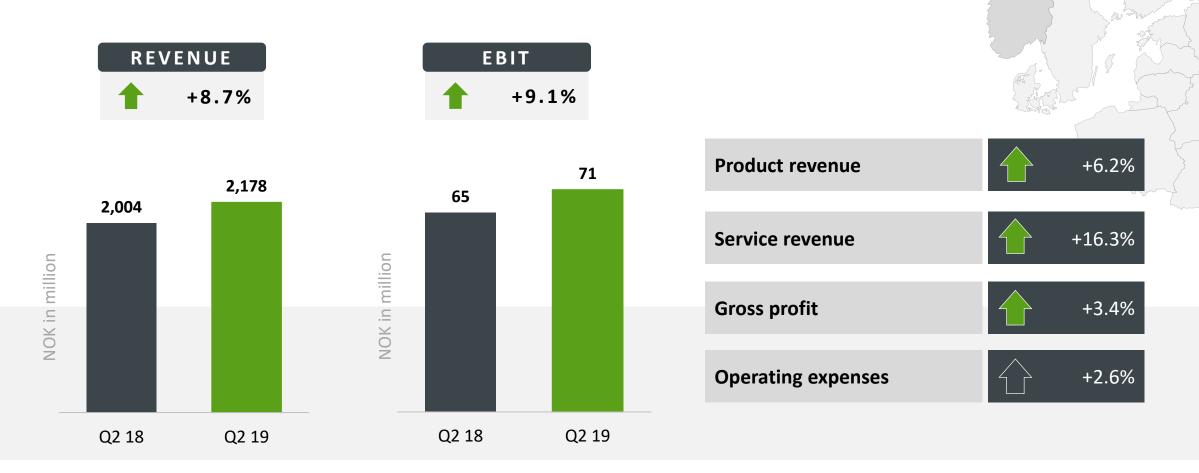

#### **Norway**

Solid growth in revenue and EBIT, based on higher sales of software and services