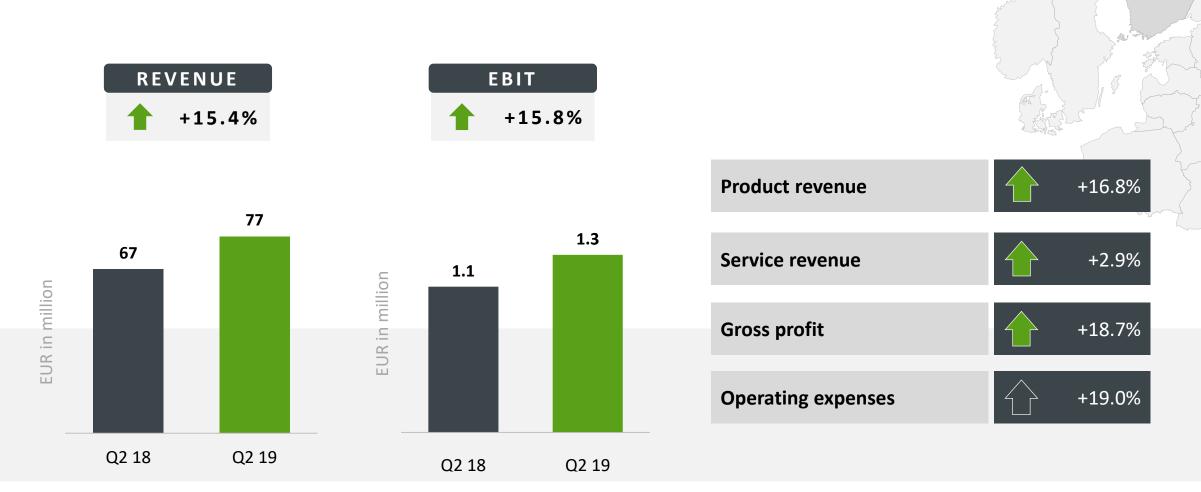

#### **Finland**

Rapid growth in revenue and EBIT, based on higher sales of products