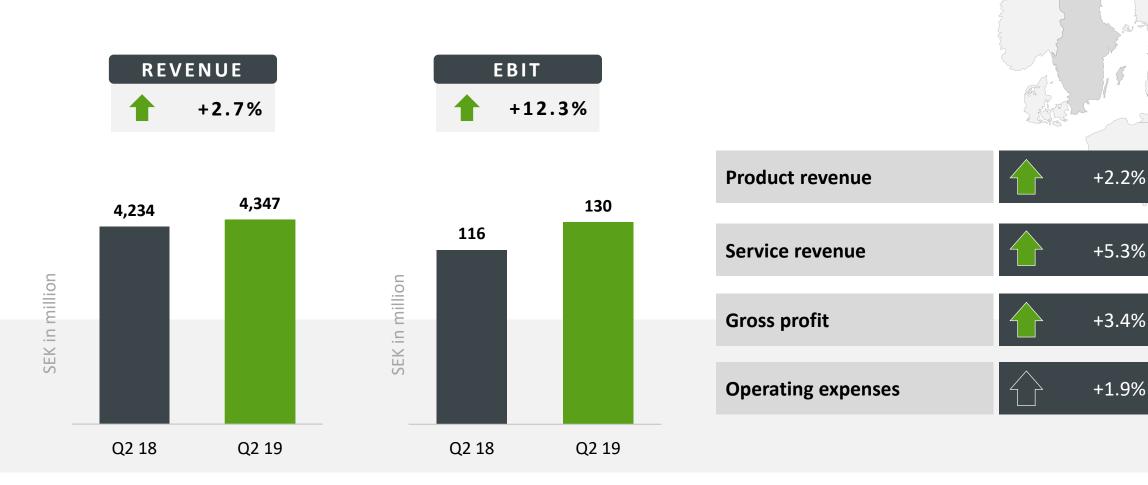

### AITER

**Q2 2019 PRESENTATION** 

12 July 2019

#### Highlights – Q2 2019

Higher revenue and EBIT across all markets, driven by rapid growth in software sales and lower operating expenses

- Revenue of NOK 9.5 billion (NOK 9.1 billion in Q2 2018)
  - Revenue growth of 4.3%
  - Software sales grow by 18.4%
- EBIT of NOK 145 million (NOK 126 million in Q2 2018)
  - EBIT growth of 14.3%
  - Based on higher revenue and lower operating expense compared with last year
- Operating cash flow of NOK 873 million
  - Net debt of MNOK 289 at the end of Q2





#### **Norway**

Solid growth in revenue and EBIT, based on higher sales of software and services





#### **Sweden**

Higher sales of software and services drive strong EBIT growth





#### **Denmark**

EBIT improves from last year, as revenue recovers and opex falls





#### **Finland**

Rapid growth in revenue and EBIT, based on higher sales of products





#### **Baltics**

High demand for services drives strong revenue and EBIT growth





#### Net debt

Net debt of NOK -289 million at the end of Q2 2019 (Net Debt / EBITDA of 0.25\*) Cash flow from operations of NOK 873 million during Q2 2019



Cash flow is highly concentrated in Q4 based on seasonal fluctuations in working capital balance throughout year

Securitization program implemented from end-2018 to offset working capital movements, and stabilize net debt



<sup>\*</sup> Net debt and EBITDA as defined in Atea's loan covenants. Net debt consists of interest-bearing liabilities, less cash. Net debt excl