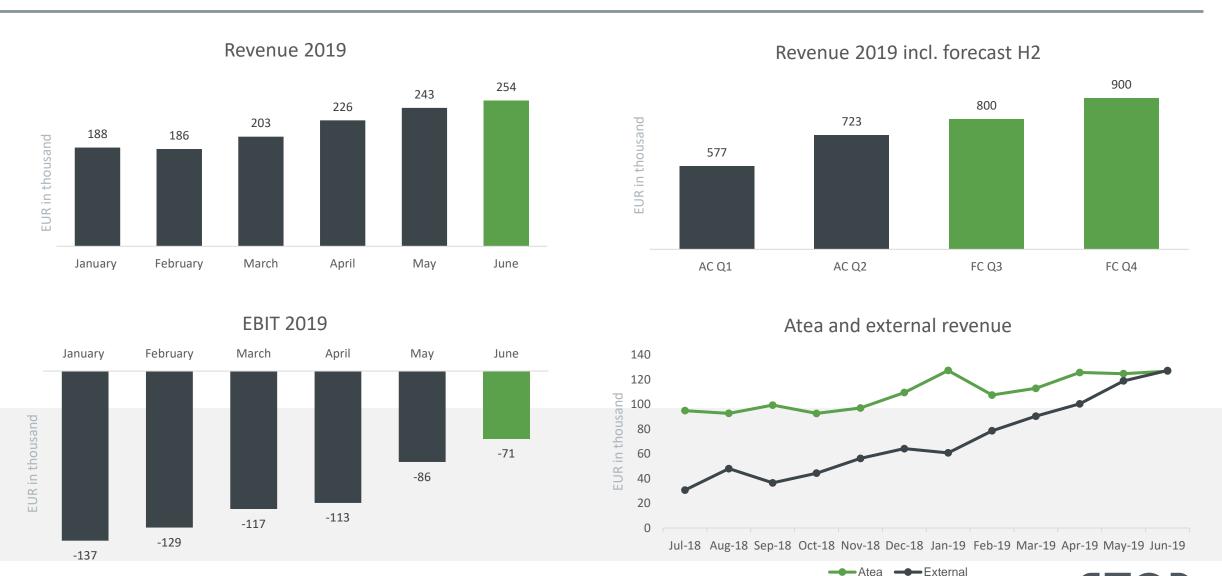

| 05.2019<br>-<br>09.2019                       | 2+1+1<br>-                 | 700 ATEA and others<br>1,700 -<br>600 ATEA and others                    |
| Agreement No. Deliveries  50.03 Server & storage  50.07 Networking  50.10 Print and related services  50.40 PC and accessories                | 05.2019<br>-<br>09.2019<br>09.2018            | 2+1+1<br>-<br>2+1+1        | 700 ATEA and others 1,700 - 600 ATEA and others 1,700 Dustin             |
| Agreement No. Deliveries  50.03 Server & storage  50.07 Networking  50.10 Print and related services  50.40 PC and accessories  50.43 Tablets | 05.2019<br>-<br>09.2019<br>09.2018<br>05.2018 | 2+1+1<br>-<br>2+1+1<br>2+1 | 700 ATEA and others 1,700 - 600 ATEA and others 1,700 Dustin 500 Comm2ig |



#### **AppXite - revenue & EBIT development**



#### New Atea logistics center opened in June 2019

- 210.000 cubic meters 21.000 square meters of highly automated IT logistics center
- More than doubling production capacity with limited increase of resources
- Highest security level
- Carbon neutral production



One-off P/L impact estimated to -7 MNOK in Q2





#### **Summary – Q2 2019**



Revenue of NOK 9.5 billion, up 4.3%



Cash flow from operations of NOK 873 million (NOK -302 million in Q2 2018)



EBIT of NOK 145 million, up 14.3%



Net debt of NOK 289 million (0.25 x EBITDA\*)







## ATER

Q2 2019

FACT PACK

### Highlights – Group

|                                  | Q2    | Q2    | H1     | H1     | Full year |
|----------------------------------|-------|-------|--------|--------|-----------|
| NOK in million