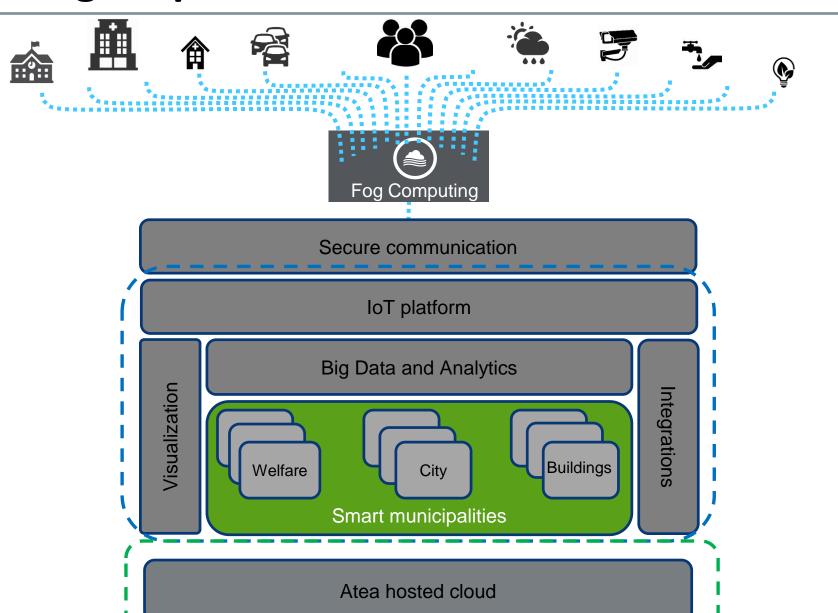

### Strategic initiatives to strengthen capabilities

Al

- Atea deliver the entire value chain for big data, analytics, AI and IoT. From collecting data storing data processing data securing data analyzing data to presenting the data
- We have developed big data and analytics concepts based on IBM and Microsoft technology to address needs like data driven decision support, enhanced competitive ability, new business opportunities and business models
- In the IoT space Atea has built a partner eco-system based on a Hybrid IoT platform and competence to integrate the pieces into complete solutions, for example for Smart City solutions, Smart buildings and Smart welfare