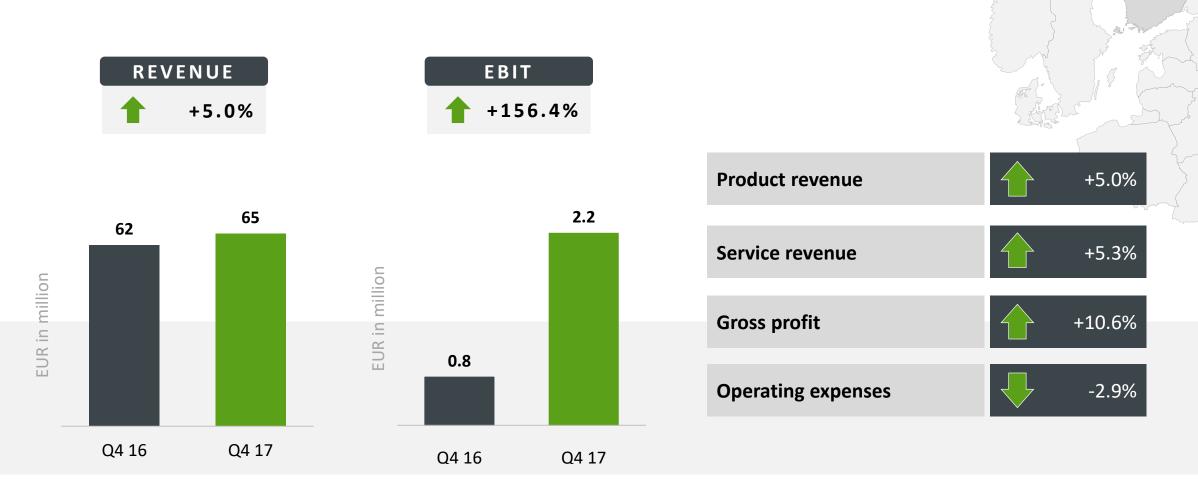

### **Finland**

Solid revenue growth, improved gross margins and lower operating expenses