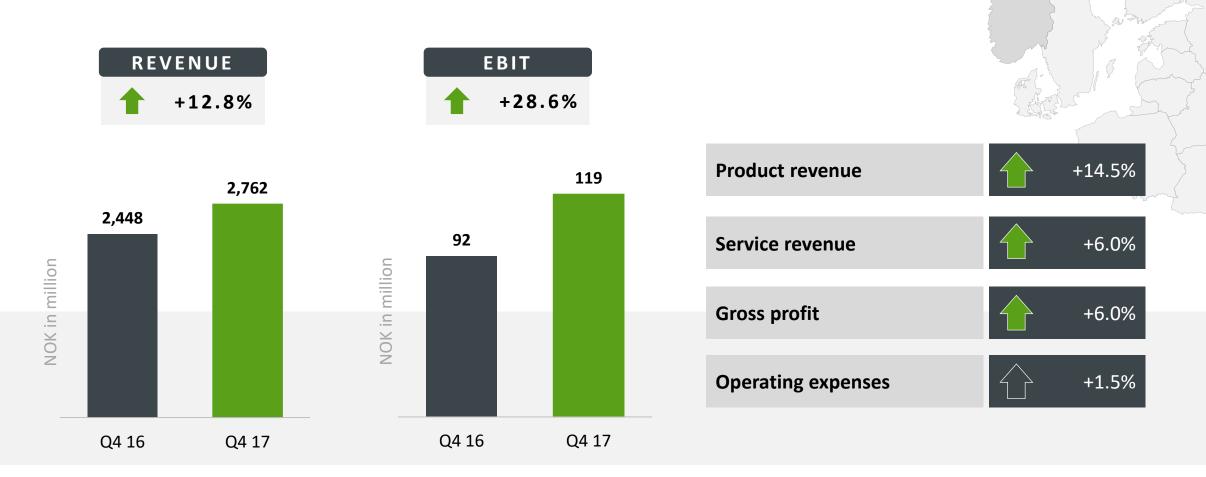

| Q4 16          | Growth              |
|-----------------------|----------------|----------------|---------------------|
| Revenue               | 10,015         | 9,096          | 10.1%               |
| Gross profit % margin | 2,128<br>21.2% | 1,966<br>21.6% | <b>★</b> 8.2% -0.4% |
| Operating expense     | 1,736          | 1,608          | <b>7.9</b> %        |
| EBIT                  | 392            | 358            | 9.6%                |
| % margin              | 3.9%           | 3.9%           | 0.0%                |

- Solid revenue growth across all lines of business
- Reduced GM% due to growth in sales of lower margin software
- Opex growth driven by higher G&A expenses (marketing, IT)





### **Norway**

Rapid EBIT growth, based on higher revenue and lower personnel costs





### **Sweden**

Very strong growth in revenue, gross profit and EBIT







### **Denmark**

Lower revenue partly offset by reduced personnel expenses





### **Finland**

Solid revenue growth, improved gross margins and lower operating expenses





### **Baltics**

Revenue growth accelerates based on large projects and contracted services





### **Cash flow from operations**

Cash flow from operations of MNOK 1,765, as working capital metrics improve





### **Summary - Q4 2017**

Record high revenue, operating profit and operating cash flow



Revenue of NOK 10.0 billion, up 10.1%



EBITDA of NOK 488 million, up 7.6%



EBIT of NOK 392 million, up 9.6%



Cash flow from operations of NOK 1,765 million, which is the same level as last year

<sup>\*</sup> Currency exchange rates