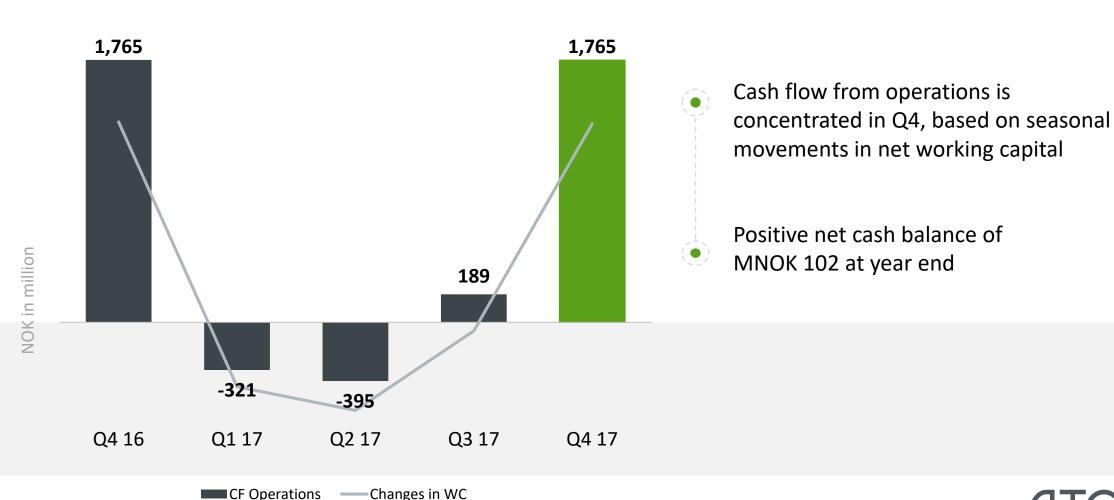

  Positive net cash balance of MNOK 102

  at year end
- Proposed dividend of NOK 6.50 per share To be paid in two equal installments in May and November 2018

### **Cash flow from operations**

Cash flow from operations of MNOK 1,765, as working capital metrics improve