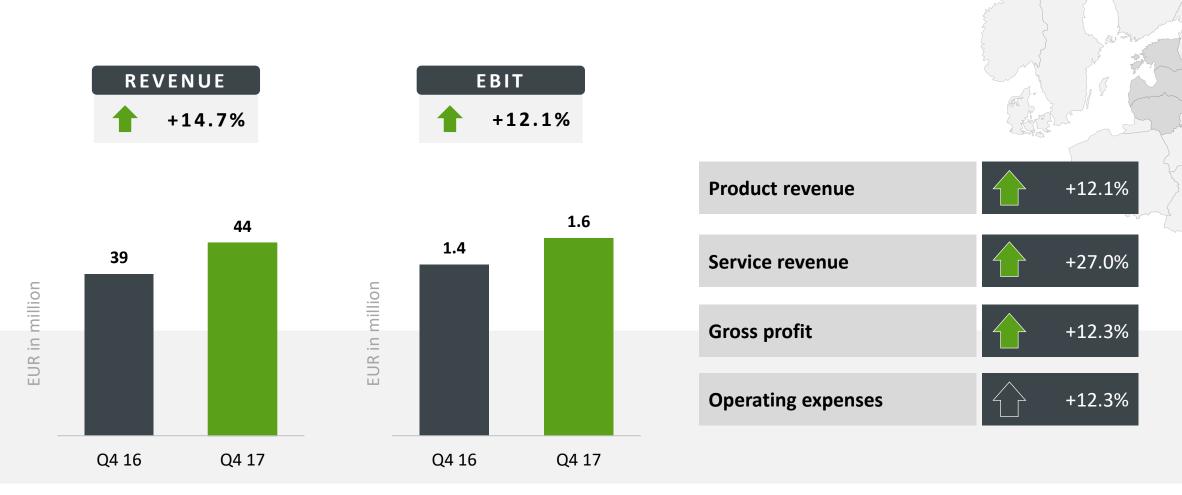

### **Baltics**

Revenue growth accelerates based on large projects and contracted services