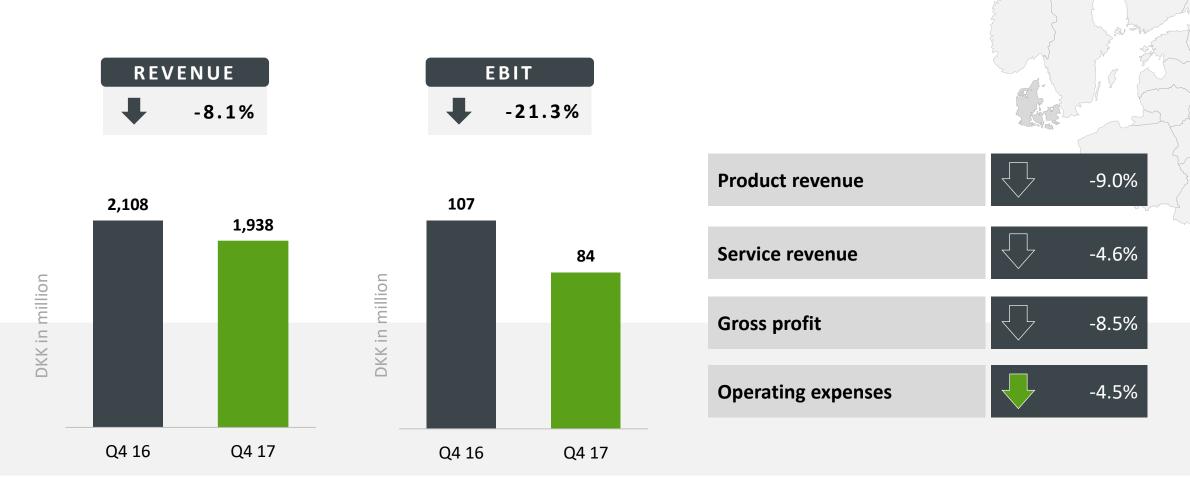

| 9,096          | 10.1%               |
| Gross profit % margin | 2,128<br>21.2% | 1,966<br>21.6% | <b>★</b> 8.2% -0.4% |
| Operating expense     | 1,736          | 1,608          | <b>7.9</b> %        |
| EBIT                  | 392            | 358            | 9.6%                |
| % margin              | 3.9%           | 3.9%           | 0.0%                |

- Solid revenue growth across all lines of business
- Reduced GM% due to growth in sales of lower margin software
- Opex growth driven by higher G&A expenses (marketing, IT)





### **Norway**

Rapid EBIT growth, based on higher revenue and lower personnel costs





### **Sweden**

Very strong growth in revenue, gross profit and EBIT







### **Denmark**

Lower revenue partly offset by reduced personnel expenses





### **Finland**

Solid revenue growth, improved gross margins and lower operating expenses





### **Baltics**

Revenue growth accelerates based on large projects and contracted services





### **Cash flow from operations**

Cash flow from operations of MNOK 1,765, as working capital metrics improve





### **Summary - Q4 2017**

Record high revenue, operating profit and operating cash flow



Revenue of NOK 10.0 billion, up 10.1%



EBITDA of NOK 488 million, up 7.6%



EBIT of NOK 392 million, up 9.6%



Cash flow from operations of NOK 1,765 million, which is the same level as last year

<sup>\*</sup> Currency exchange rates have a positive impact on revenue growth rates of 3.4% in the fourth quarter of 2017



### **Full Year 2017 financial performance**

Revenue of NOK 32.4 bi