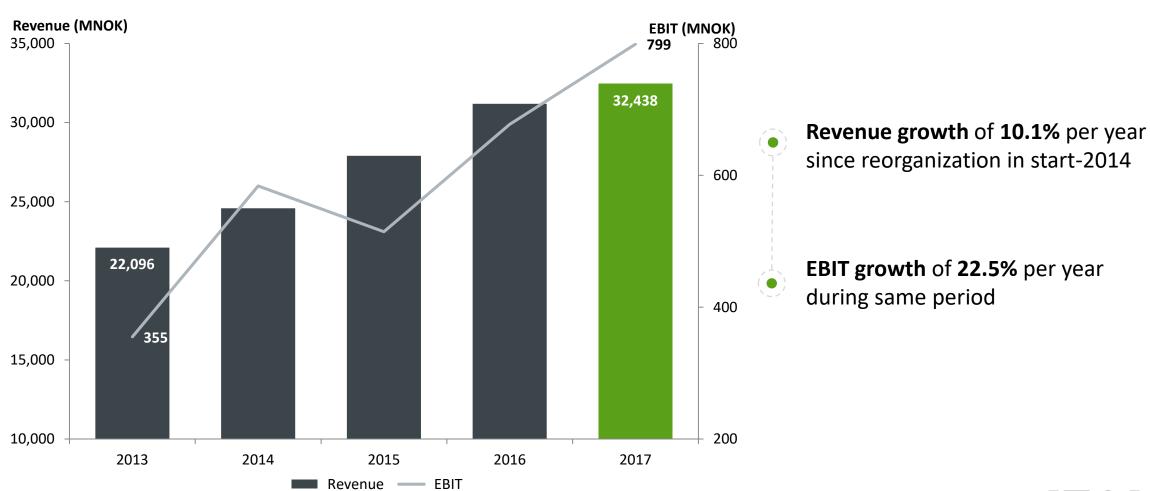

### **Full Year 2017 financial performance**

Revenue of NOK 32.4 billion (up 4.0% from 2016) and EBIT of NOK 799 million (up 17.9% from 2016)

<sup>\*</sup> Organic growth rate of 6.4%, plus acquisitions and currency effects