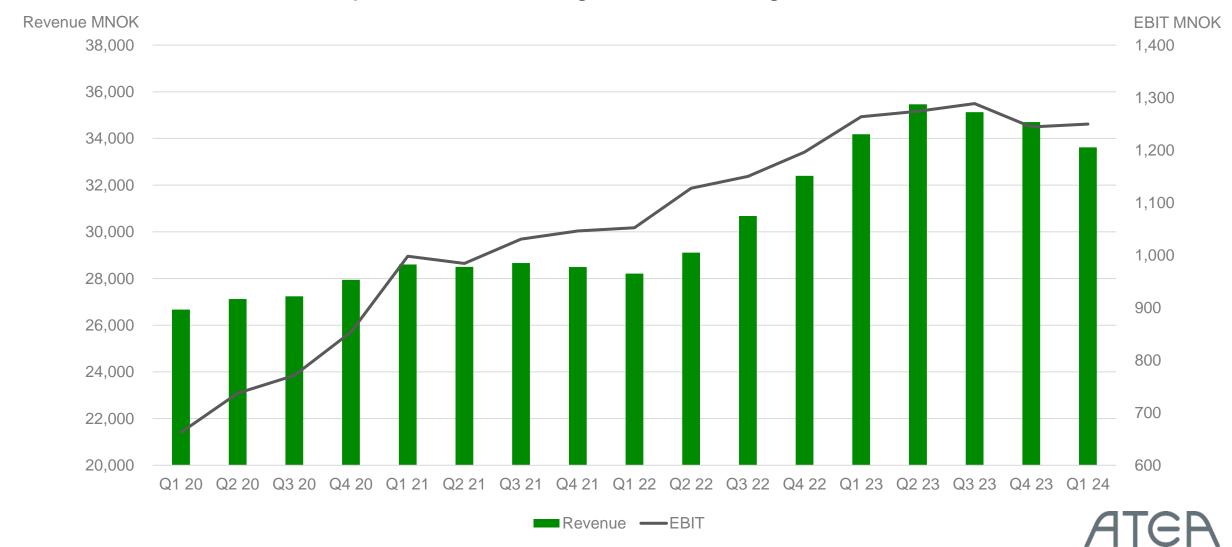

### Revenue / EBIT – rolling 4 quarters

Business remains on solid path; return to faster growth rates during 2024

••••

We build the future with IT.

00000