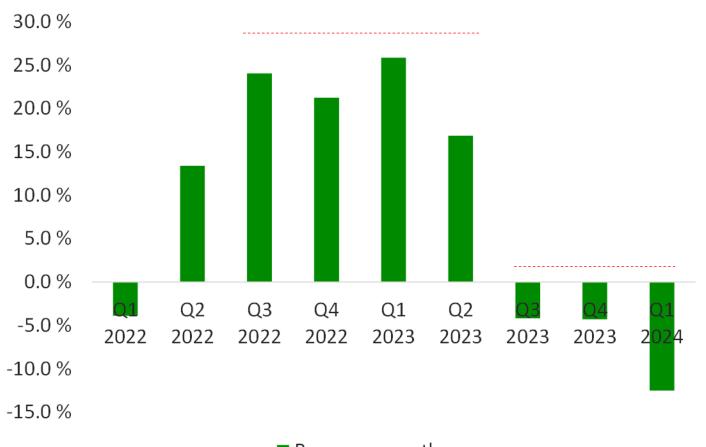

### Revenue growth (2022 – 2024, by quarter)

#### ■ Revenue growth

### **Key trends**

#### Q3 2022 - Q2 2023:

 Exceptionally high revenue growth in "post-pandemic" period, with return to the workplace and easing of supply constraints

#### Q3 2023 - Q1 2024:

 Negative growth rates from prior year as sales volumes return to long-term trendline

### Rest of 2024 (forecast):

 Return to higher growth rates, driven by market factors and easier comparables