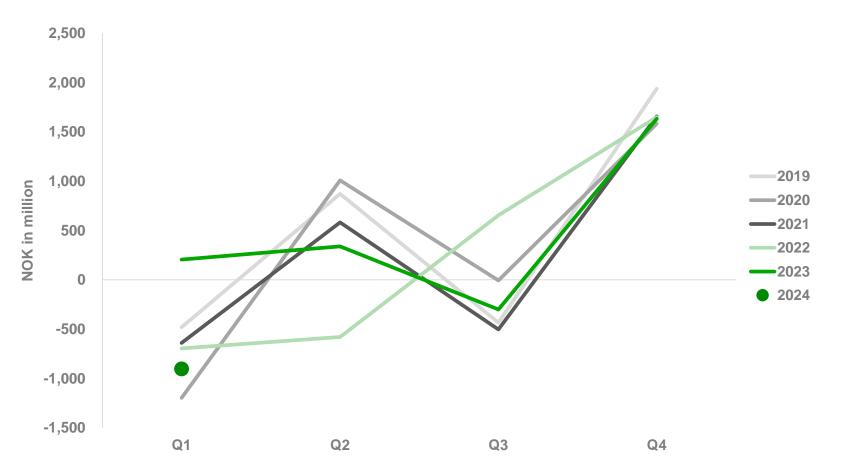

### Cash flow from operations – Q1 2024

Cash flow from operations was an outflow of NOK 903 million, in line with historic seasonal trends

- Operating cash flow is typically negative in the first quarter, based on seasonally higher working capital requirements
- Cash collection in Q1 2024 was temporarily delayed by the Easter public holidays, which coincided with the quarter end
- In 2023, cash flow did not follow the seasonal trend, as working capital fell from abnormally high levels at end-2022

### Revenue growth (2022 – 2024, by quarter)